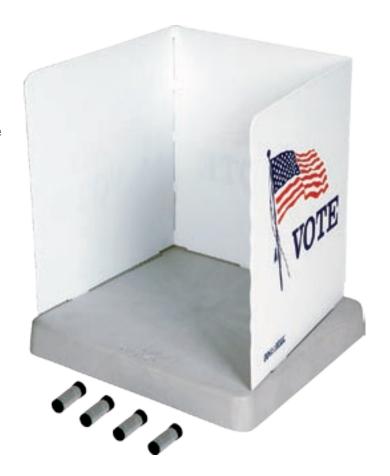

# Poll Star Table Top

Product number: 002

The Poll Star Table Top booth is a rugged tabletop voting booth that can be placed on any table or flat surface for quick and easy setup. It provides adequate space to accommodate large optical scan ballots and includes four short rubber-tipped feet for added stability.

## **Product features**

- Five year warranty\*
- Rugged structural injection molded base.
- Convenient short aluminum legs
- Durable 4mm corrugated plastic side panels
- Side panels can be custom screen printed
- Clip-on fluorescent light (optional)
- Corrugated plastic storage case

# **Product specifications**

- Overall height 24"
- Writing Surface depth 18"
- Writing surface width at front 21"
- Storage case dimensions 23" x 19.5" x 3"
- Weight 8 pounds

\*Parts, workmanship, repair or replace (abuse not covered)