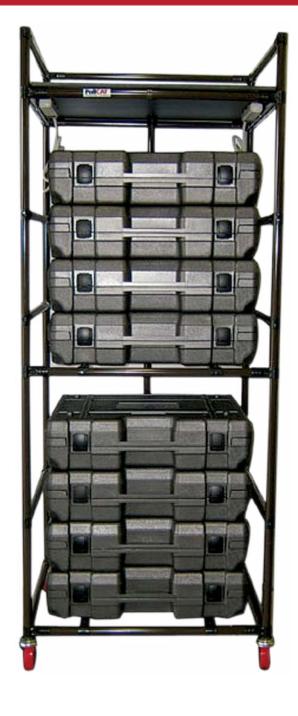

## **POLICAT 60**

Product number: 60-PC-60

PollCAT™ equipment improves your operation and protects your investment with heavy-duty mobile racks and work tables. Each of these racks and work tables features the following:

## **Product features**

- Open frame enables quick visual verification of inventory
- Tubular steel frame simplifies rack lifting, loading and movement
- Ergonomic design for easy reach, access and loading equipment
- On-board power plugs for faster programming and recharging
- Exclusive PollCAT™ Lifetime Warranty\*

## **Product specifications**

• Dimensions: 25.5" x 30" x 75.75"

• Weight: 60 pounds